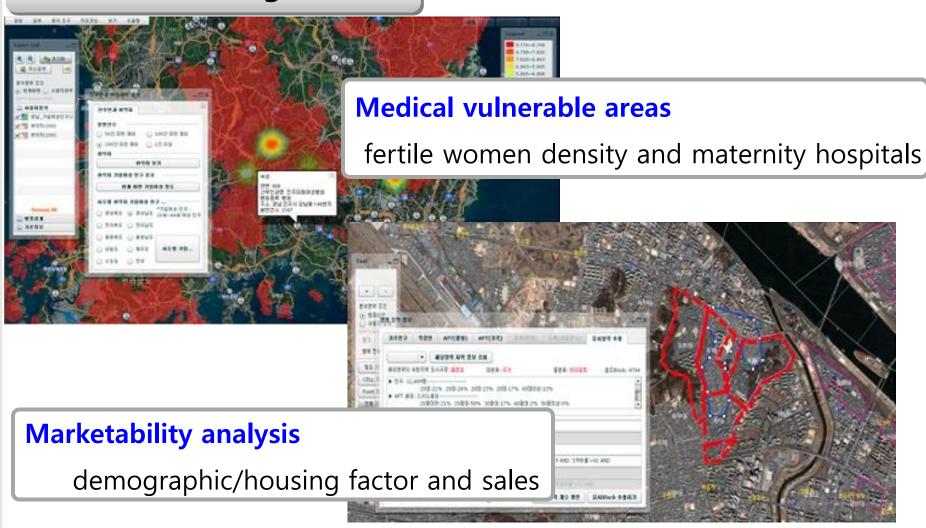

••• | •••    | ••• | •••    | **- |

Establishment 002

| name | year | chang | owner | type | ••• | sales |     | empl | ••• |
|------|------|-------|-------|------|-----|-------|-----|------|-----|
| 희망분식 | 03   | 존속    | 개인    | 분식집  | ••- | 5천만   | ••- | 2    |     |







#### SGIS services of Stat Korea



#### Geo-Statistical Information Services on a Census Map

- Visualizing statistical information at neighborhood level





#### SGIS services of Stat Korea

STATISTICS KOREA







#### SGIS services of Stat Korea



Family of Statistics Navigator Finding New Supporting Neighbor **Aging Policy** Moving Changing Population Localities **Pyramid Statistics Navigator** Surname Monthly SGIS Distribution Experiencing Statistical Maps

















### **A GIS Consulting Service**





#### **Future of SGIS**



### **Geo-Statistical Knowledge System as a Platform**

- Interoperability with the official map and major service maps
- Open API services enabling mash-up with external geo-data
- Developing problem-solving models and interactive & community mapping solutions
- Mobile services



### **Future of SGIS**

#### **Potential Landslide Monitoring** System - KFS





#### **SGIS**







- Reconversion Priorities
- Evacuation- Handicapped, infirm, elderly



#### Population

- 1,750 by 300 households
- Apt 210 / Multiplex 46 / detached 44
- owned 105 / lease 67/ monthley rent 28
- adolenscent 135 / adult 137명 / over 65 238명

#### Business

#### 25 companies

- 1,500 employees: eatery, accommodations / banks/public offices/manufacturer / ...

- damage estimate : tu