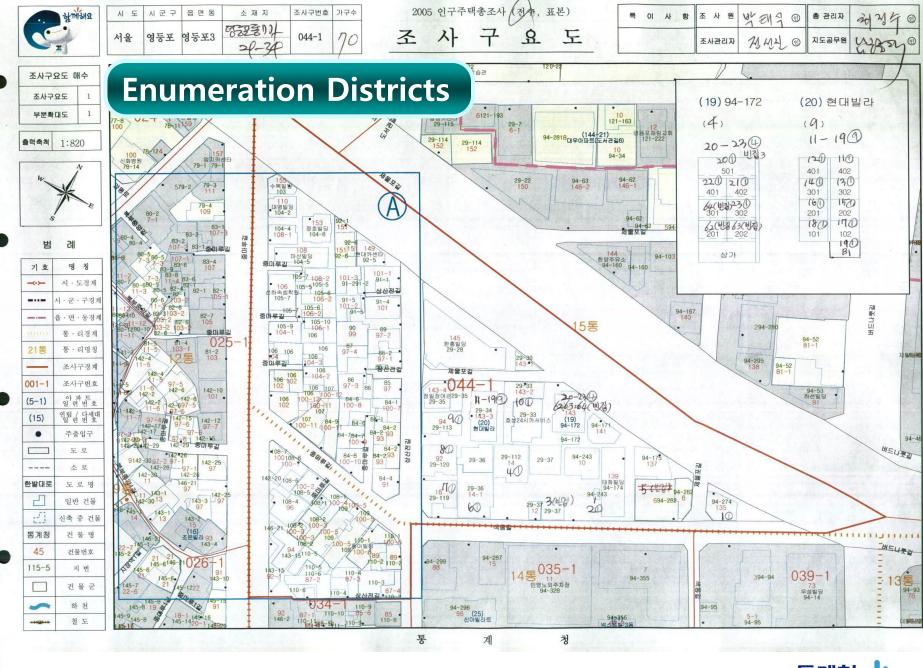

# Establishing Eds and Boundaries

- for efficient data capture in censuses

# Data Services on Census Maps

 by nationwide statistical areas such as census blocks, tracts, and hierarchical administrative boundaries

#### Statistical Areas and Administrative Boundaries