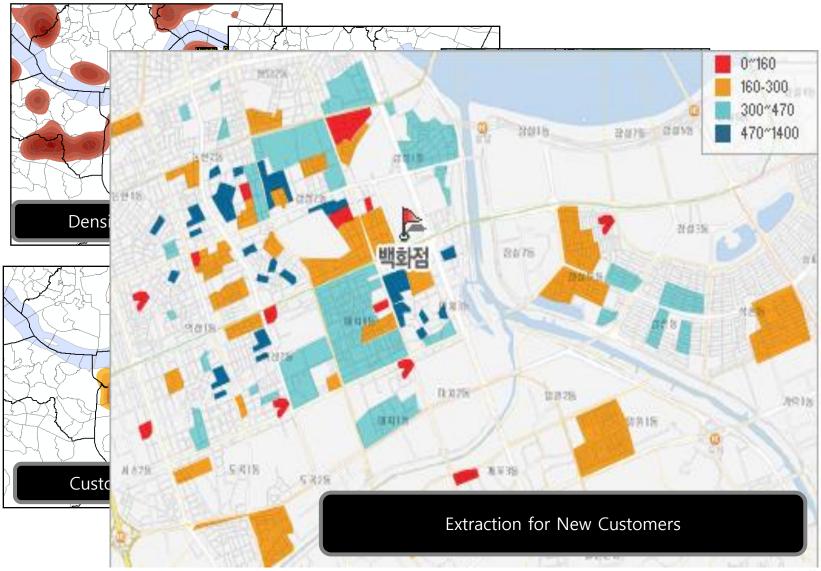

|
| 김 훈  | 남   | 6   | •••   | **-  | ••• | •••    | ••• | •••    | **- |

Establishment 002

| name | year | chang | owner | type | ••• | sales |     | empl | ••• |
|------|------|-------|-------|------|-----|-------|-----|------|-----|
| 희망분식 | 03   | 존속    | 개인    | 분식집  | ••- | 5천만   | ••- | 2    |     |







#### SGIS services of Stat Korea



#### Geo-Statistical Information Services on a Census Map

- Visualizing statistical information at neighborhood level





#### SGIS services of Stat Korea

STATISTICS KOREA







#### SGIS services of Stat Korea



Family of Statistics Navigator Finding New Supporting Neighbor **Aging Policy** Moving Changing Population Localities **Pyramid Statistics Navigator** Surname Monthly SGIS Distribution Experiencing Statistical Maps

















### **A GIS Consulting Service**





#### **Future of SGIS**



### **Geo-Statistical Knowledge System as a Platform**

- Interoperability with the official map and major service maps
- Open API services enabling mash-up with external geo-data
- Developing problem-solving models and interactive & community mapping solutions
- Mobile services



### **Future of SGIS**

#### **Potential Landslide Monitoring** System - KFS





#### **SGIS**







- Reconversion Priorities
- Evacuation- Handicapped, infirm, elderly



#### Population

- 1,750 by 300 households
- Apt 210 / Multiplex 46 / detached 44
- owned 105 / lease 67/ monthley rent 28
- adolenscent 135 / adult 137명 / over 65 238명

#### Business

#### 25 companies

- 1,500 employees: eatery, accommodations / banks/public offices/manu