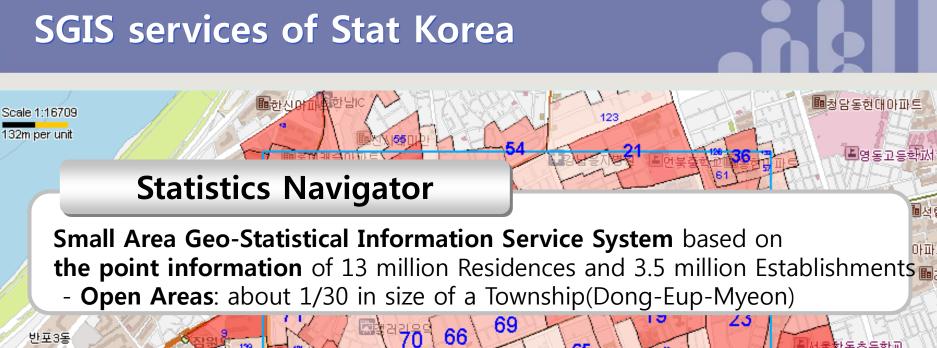

#### SGIS services of Stat Korea

#### Geo-Statistical Information Services on a Census Map

- Visualizing statistical information at neighborhood level

#### SGIS services of Stat Korea

Family of Statistics Navigator Finding New Supporting Neighbor **Aging Policy** Moving Changing Population Localities **Pyramid Statistics Navigator** Surname Monthly SGIS Distribution Experiencing Statistical Maps