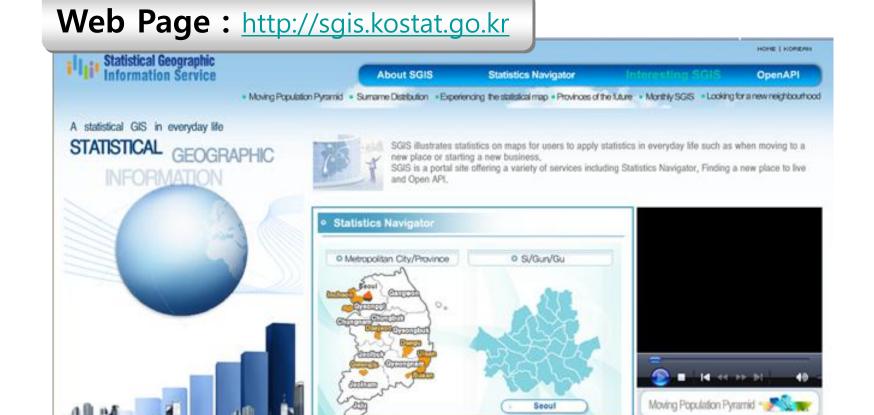

#### SGIS services of Stat Korea

#### Geo-Statistical Information Services on a Census Map

- Visualizing statistical information at neighborhood level

#### SGIS services of Stat Korea

Family of Statistics Navigator Finding New Supporting Neighbor **Aging Policy** Moving Changing Population Localities **Pyramid Statistics Navigator** Surname Monthly SGIS Distribution Experiencing Statistical Maps