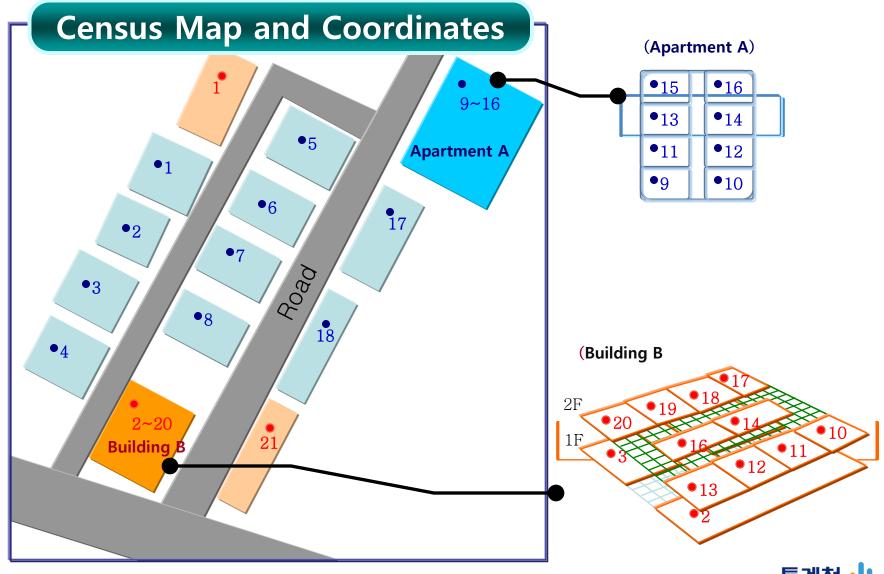

# Establishing Eds and Boundaries

- for efficient data capture in censuses

# Data Services on Census Maps

 by nationwide statistical areas such as census blocks, tracts, and hierarchical administrative boundaries

#### Statistical Areas and Administrative Boundaries

#### Census individual data

#### **Population and Housing Census**

Personal: name, sex, age, education, religion, marital status, commutation, economic activities, ...

Household: household type, occupancy period, ...

Housing: type, size, height, construction year, ...

#### **Census on Establishments**

Name, established years, organization type, employees, industry classification, ...

| name | sex | age | edu'n | reľn |     | h'hold | ••• | h'sing | ••• |
|------|-----|-----|-------|------|-----|--------|-----|--------|-----|
| 김막동  | 남   | 35  | 대졸    | 없음   | •   | •••    | •   | •••    | **- |
| 이영애  | 남   | 32  | •     | 기독교  | •   | •••    |     | •      | **- |
| 김 솔  | 여   | 9   | •     | •••  | •   | ***    |     | •••    | **- |
| 김 훈  | 남   | 6   | •••   | **-  | ••• | •••    | ••• | •••    | **- |