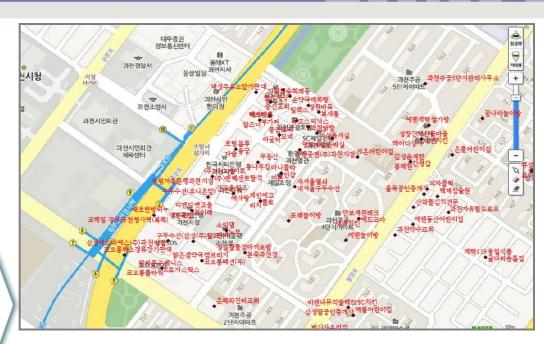

### **Future of SGIS**

SGIS - Establishments Information

Yearly Nationwide 3,600,000 sites (for 10 yrs)