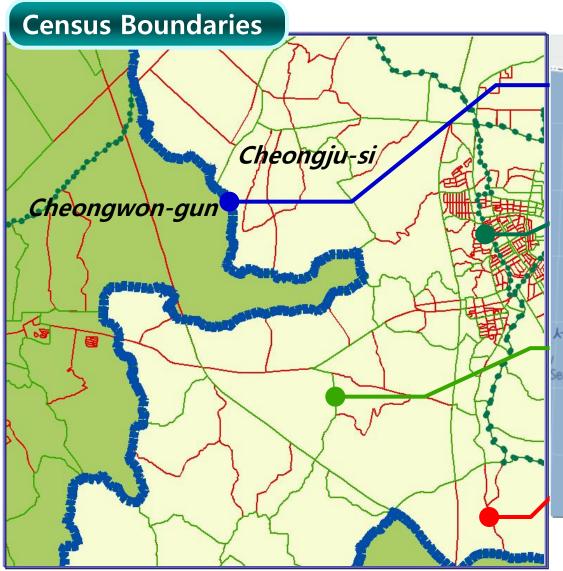

# Establishing Eds and Boundaries

- for efficient data capture in censuses

# Data Services on Census Maps

 by nationwide statistical areas such as census blocks, tracts, and hierarchical administrative boundaries

#### Statistical Areas and Administrative Boundaries