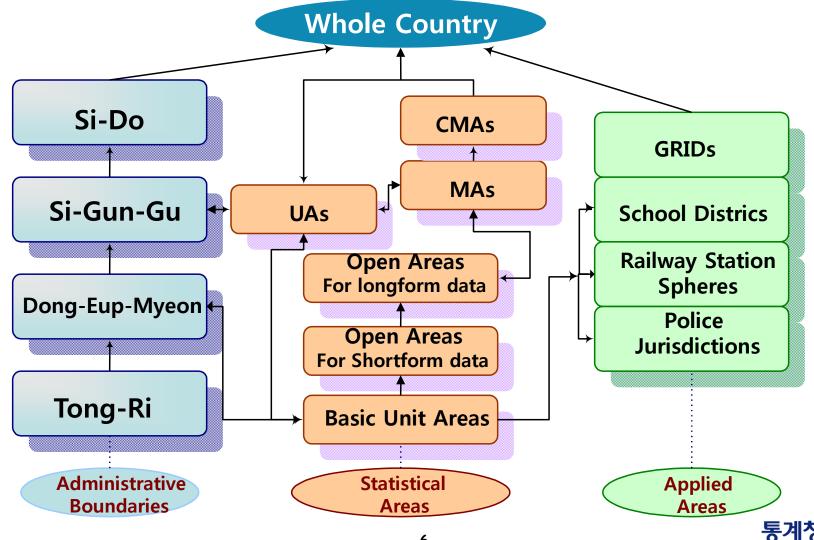

# Data Services on Census Maps

 by nationwide statistical areas such as census blocks, tracts, and hierarchical administrative boundaries

#### Statistical Areas and Administrative Boundaries