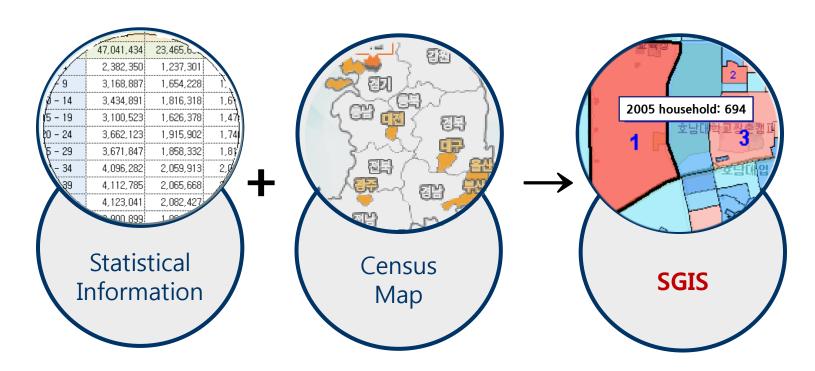

#### SGIS services of Stat Korea

#### Geo-Statistical Information Services on a Census Map

- Visualizing statistical information at neighborhood level