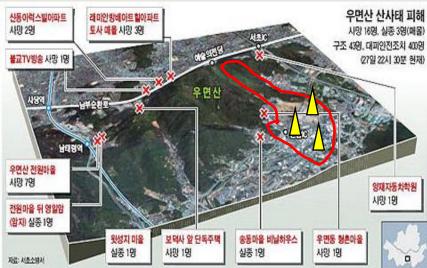

#### **Potential Landslide Monitoring** System - KFS

#### **SGIS**

- Reconversion Priorities
- Evacuation- Handicapped, infirm, elderly

#### Population

- 1,750 by 300 households
- Apt 210 / Multiplex 46 / detached 44
- owned 105 / lease 67/ monthley rent 28
- adolenscent 135 / adult 137명 / over 65 238명

#### Business

#### 25 companies

- 1,500 employees: eatery, accommodations / banks/public offices/manufacturer / ...

- damage estimate : turnover x reconversion period